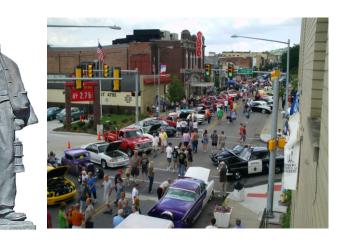

## **Sunday, June 18, 2017**

Noon - 4 p.m. - CRUISE IN! 2:30 p.m. - Duck Race 3 p.m. - Basket Party Drawing 4 p.m. - 5 p.m. - Car Show Awards